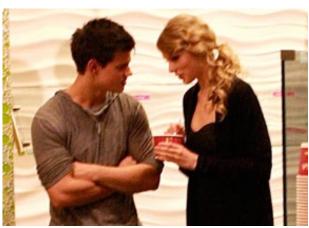

## **Taylor Swift, Taylor Lautner Go on Frozen Yogurt Date!**

Friday - December 04, 2009

The pair -- who still haven't announced they are officially dating -- satisfied their sweet teeth with some frozen yogurt after re-shooting some scenes for their upcoming romantic comedy, *Valentine's Day*, in L.A. on Thursday. (The two play a high school couple in the ensemble flick, out Feb. 12.)

When they finished filming their scenes, the *New Moon* star, 17, drove off with the country singer, 19, in his gray Porsche Turbo.

The teens dined at Japanese restaurant Benihana before getting a treat at nearby Menchie's -- a shop frequented by Miley Cyrus, Paris Hilton and Lautner's New Moon costar Ashley Greene -- with Swift's mom and bodyguard.

The group all enjoyed some self-serve frozen yogurt -- Swift got a large! -- and even posed for photos with fans.